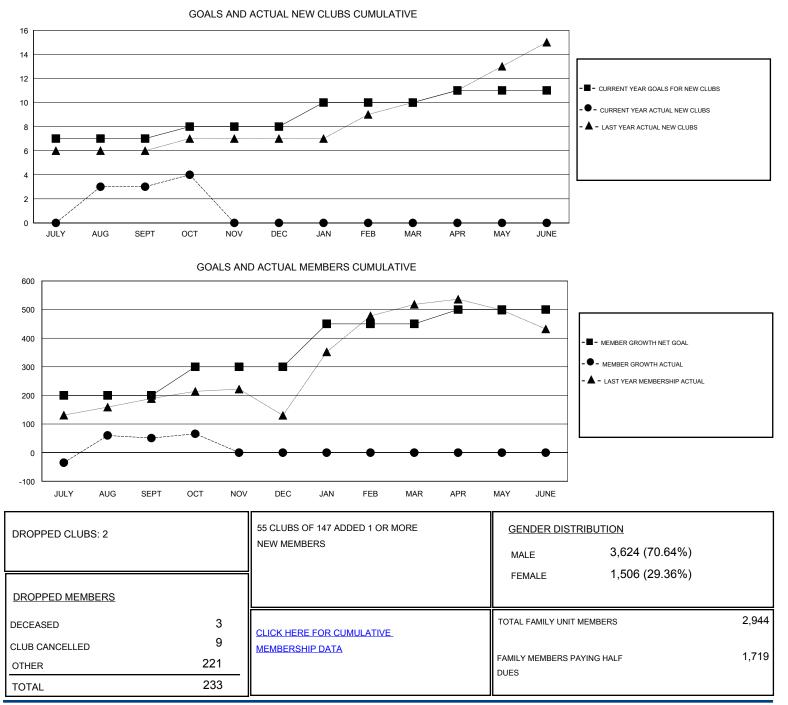

## District 324A6

Results as of: 10/31/2019

| GMT:                  |               |           |               |                       |                           |                         | GMT CA                                             |
|-----------------------|---------------|-----------|---------------|-----------------------|---------------------------|-------------------------|----------------------------------------------------|
| Clubs                 |               |           |               | Members               |                           |                         |                                                    |
| RESULTS FOR 2019-2020 |               |           |               | RESULTS FOR 2019-2020 |                           |                         |                                                    |
| QUARTER               | NEW CLUB GOAL | NEW CLUBS | DROPPED CLUBS | QUARTER               | MEMBER GROWTH NET<br>GOAL | MEMBER GROWTH<br>ACTUAL | DROPPED<br>MEMBERS ACTUAL<br>(including transfers) |
| JULY/AUG/SEPT         | 7             | 3         | 1             | JULY/AUG/SEPT         | 200                       | 271                     | 201                                                |
| OCT/NOV/DEC           | 1             | 1         | 1             | OCT/NOV/DEC           | 100                       | 49                      | 32                                                 |
| JAN/FEB/MAR           | 2             | 0         | 0             | JAN/FEB/MAR           | 150                       | 0                       | 0                                                  |
| APR/MAY/JUNE          | 1             | 0         | 0             | APR/MAY/JUNE          | 50                        | 0                       | 0                                                  |